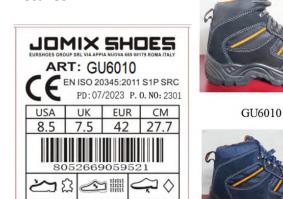

## Description

**PPE Type :** 

**Product reference :** 

Article code :

a safety footwear

**Construction and material of outsole :** 

GU6010, GU6011, GU0465, GU0450

## **Reference standard : Classification : I** Size range : 37-47

MADE IN P.R.C

## **Toecap nature : Metallic**

Category : S1P SRC Slip resistance : SRC **Insert nature : Metallic** 

GU0450

At the date of certificate the product is in compliance with Annex XVII of REACh regulation (n° 1907/2006 and revisions)

GU0465

EN ISO 20345:2011

Full description of the PPE, reference rules verified in the context of the EU-type examination and information given on the product are detailed in the manufacturer's technical file index 01 dated from OCTOBER 2023 and the user instructions index Version 20230825.