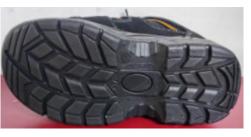

UK

7.5

EN ISO 20345:2011 S1P SRC PD: 07/2023 P. 0. NO: 2301

EUR

42

Article code :

Construction and material of outsole :

**Pictures**:

#### **Reference standard :** EN ISO 20345:2011

CM

27.7

Classification : I

123

Size range : 37-47

**Toecap nature : Metallic** 

Category : S1P SRC

Slip resistance : SRC

Insert nature : Metallic

At the date of certificate the product is in compliance with Annex XVII of REACh regulation (n° 1907/2006 and revisions)

Full description of the PPE, reference rules verified in the context of the EU-type examination and information given on the product are detailed in the manufacturer's technical file index 01 dated from OCTOBER 2023 and the user instructions index Version 20230825.