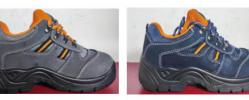

a safety footwear

GU6012, GU6013, GU0464

**INJECTION, PU OUTSOLE** 

Description

**PPE Type :** 

**Product reference :** 

JOMIX SHOES ART: GU6012

MADE IN P.R.C

UK

7.5

EN ISO 20345:2011 S1P SRC PD: 07/2023 P. 0. NO: 2301

EUR

42

Article code :

Construction and material of outsole :

**Pictures**:

85

GU6012

/

GU6013

GU0464