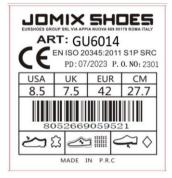

**ITALY** 

**Description** 

PPE Type: a safety footwear

Product reference: GU6014, GU6015, GU0466, GU0467

GU6014, GU0466, GU0467

Article code:

Construction and material of outsole : INJECTION, PU OUTSOLE

**Pictures:** 

Reference standard: EN ISO 20345:2011

GU6015

Classification: I Category: S1P SRC

Size range: 37-47 Slip resistance: SRC

At the date of certificate the product is in compliance with Annex XVII of REACh regulation (n° 1907/2006 and revisions)