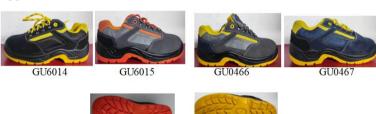

**ITALY** 

**Description** 

PPE Type: a safety footwear

Product reference: GU6014, GU6015, GU0466, GU0467

GU6014, GU0466, GU0467

Article code:

Construction and material of outsole : INJECTION, PU OUTSOLE

**Pictures:** 

Reference standard: EN ISO 20345:2011

GU6015

Classification: I Category: S1P SRC

Size range: 37-47 Slip resistance: SRC

At the date of certificate the product is in compliance with Annex XVII of REACh regulation (n° 1907/2006 and revisions)